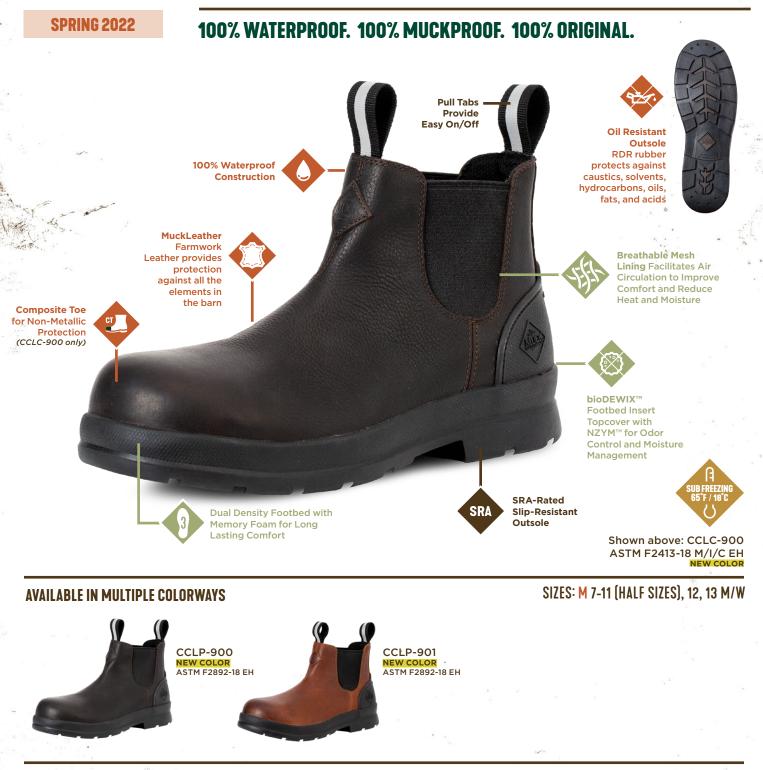

## CHORE FARM LEATHER 6" CHELSEA

## 100% FARM-PROOF LEATHER

Over two decades in and around farms and barns has taught us a thing or two about the type of materials needed in our footwear to stand up to the Acidic and Alkali elements found in these environments. In these boots, our signature leather is not only "Farm Proof" but also flame and lime resistant while remaining 100% waterproof. The outsole stands up to oil, gas and diesel fuel while being slip resistant on hard flat surfaces. All this while being supportive and comfortable as we wrapped all this technology around a footbed designed like the bucket seat of a pickup truck.